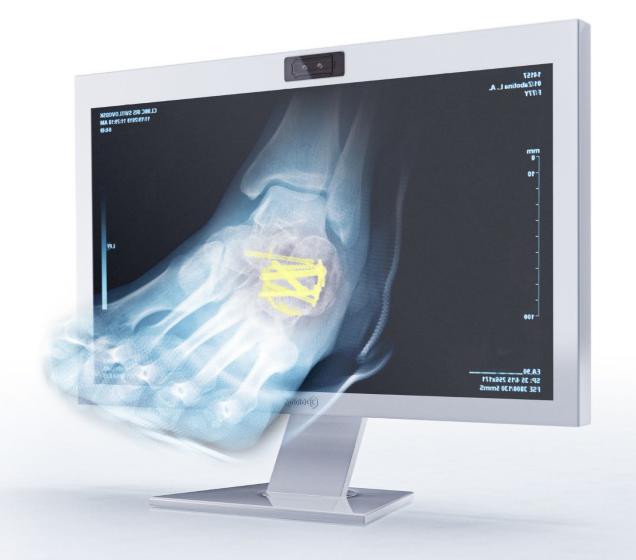

## Real-Time 3D Visualization

**Example application: Depiction of MRI/CT data** 

## From 2D MRI depiction to 3D depiction in real time