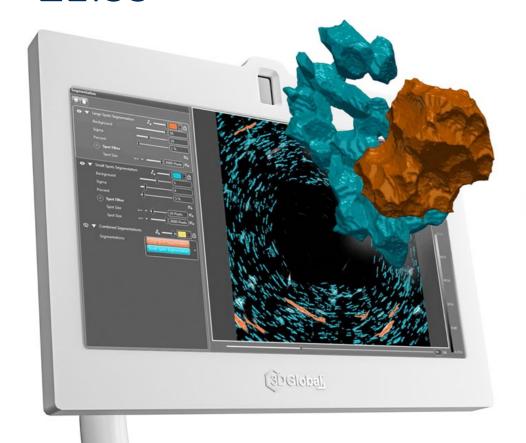

## Real-Time 3D Visualization

**Example application: Depiction of MRI/CT data** 

## From 2D MRI depiction to 3D depiction in real time