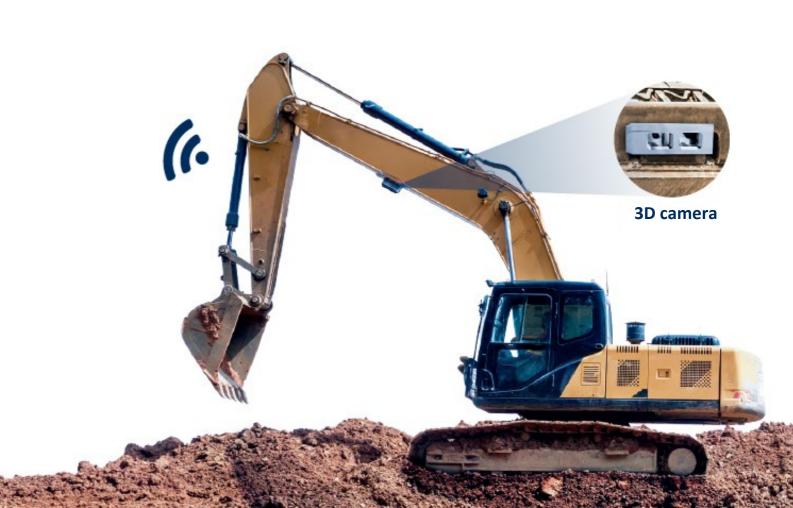

### **Example application: Remote-controlled excavator**

**Option 1:**Remote control on 3D display via 5G technology

**Option 2:**3D display in vehicle for optimum depth perception