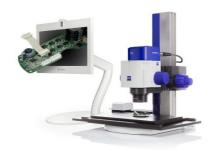

# Ergonomic 3D Digital Microscope

**SCALEREO Desk** 

**SCALEREO AddOn** 

# Ergonomic 3D Digital Microscope

### **Example application:**

Assembly and inspection of technical/medical components

Production of medical components

Inspection and quality assurance, machining

Ergonomic work