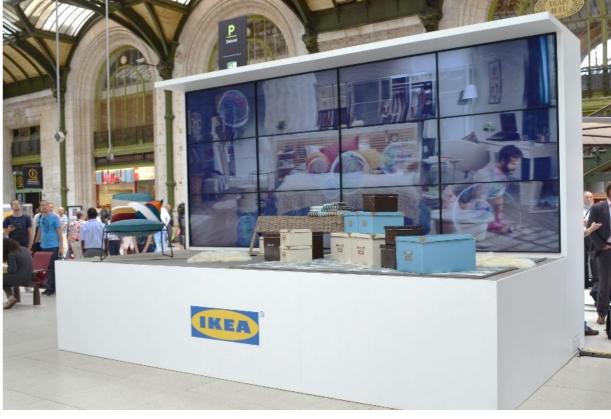

## Digital Signage

**Installation at Audi Forum in Ingolstadt** 

3x3 55" 3D video Wall

**3D** campaign in cooperation with Mediatransports

3x4 55" 3D video Wall