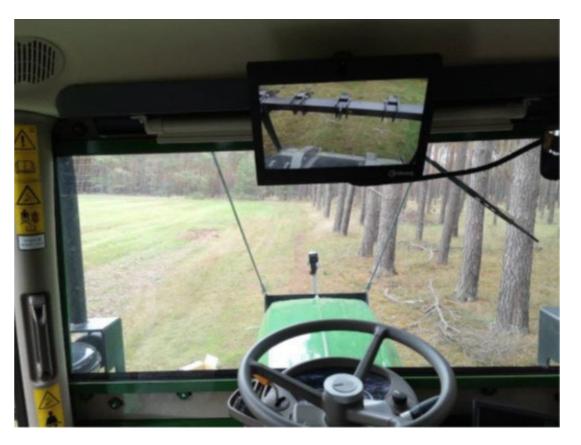

# Remote Control of Vehicles

(3DGlobal)

**Example application: Yard management** 

We open up a new chapter of safety, efficiency and precision. Utilise the unique depth perception and retain full control - even remotely.

### Remote Vehicle Control

#### 3D future technology with 5G – driverless transport system

### **Example application: Remote-controlled excavator**

**Option 1:**Remote control on 3D display via 5G technology

**Option 2:**3D display in vehicle for optimum depth perception