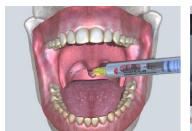

# Digital 3D dental microscope

**Example application:** 

**Dental microscope for dentists** 