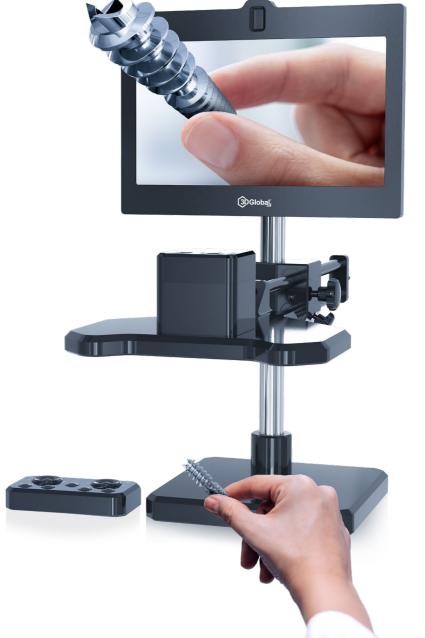

# Ergonomic 3D Digital Microscope

**SCALEREO Desk** 

**SCALEREO AddOn** 

# Ergonomic 3D Digital Microscope

### **Example application:**

Assembly and inspection of technical/medical components

Production of medical components

Inspection and quality assurance, machining

Ergonomic work