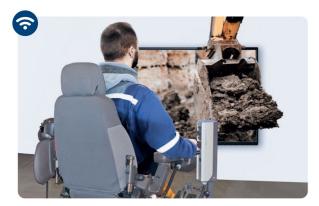

### **Example application: Remote-controlled excavator**

**Option 1:**Remote control on 3D display via 5G technology

**Option 2:**3D display in vehicle for optimum depth perception

## Remote workplace

**Example application: Demolition excavator** 

**Example application: excavator** 