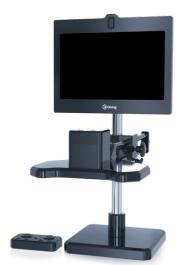

# Ergonomic 3D Digital Microscope

**SCALEREO Desk** 

**SCALEREO AddOn** 

# Ergonomic 3D Digital Microscope

### **Example application:**

Assembly and inspection of technical/medical components

Production of medical components

Inspection and quality assurance, machining

Ergonomic work