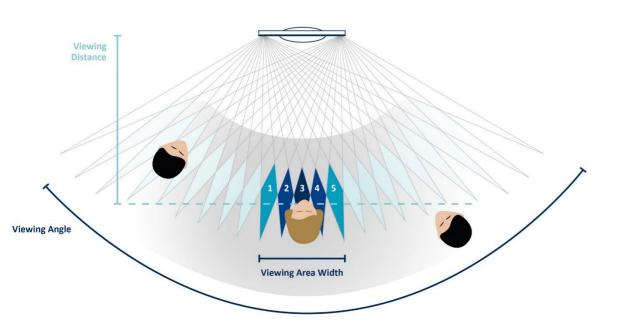

# Overview of our 3D displays

Multi-View Display
For multiple persons simultaneously

Stereo with Head Tracking
For one person