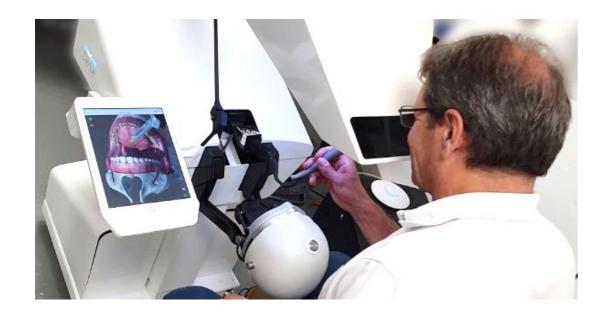

# Digital 3D dental microscope

**Example application:** 

**Dental microscope for dentists** 

#### **Further application areas:**

**Hair transplant** 

Ear, nose, and throat care

**Ophthalmology** 

Hand, plastic, and cosmetic surgery