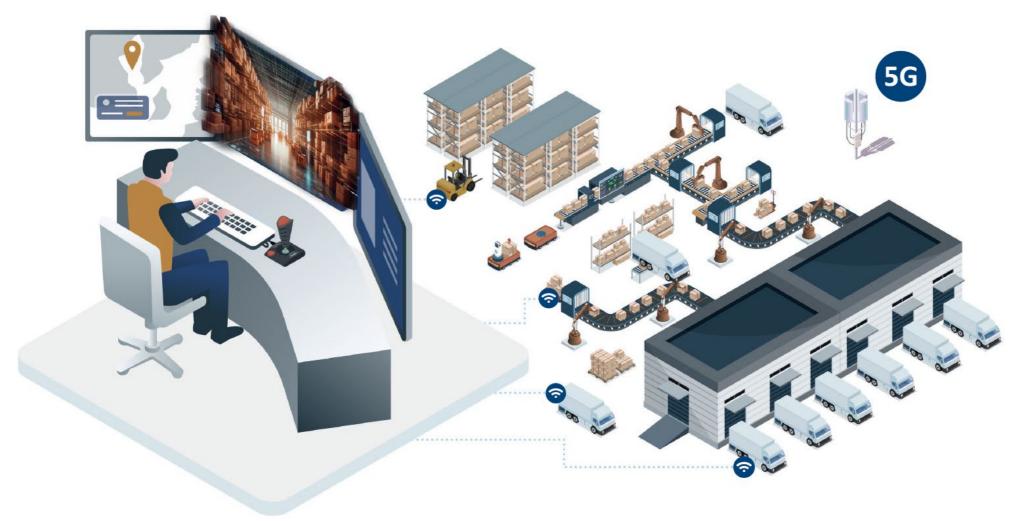

# Remote Control of Vehicles

(3DGlobal)

**Example application: Yard management** 

We open up a new chapter of safety, efficiency and precision. Utilise the unique depth perception and retain full control - even remotely.

### Remote Vehicle Control

#### 3D future technology with 5G – driverless transport system