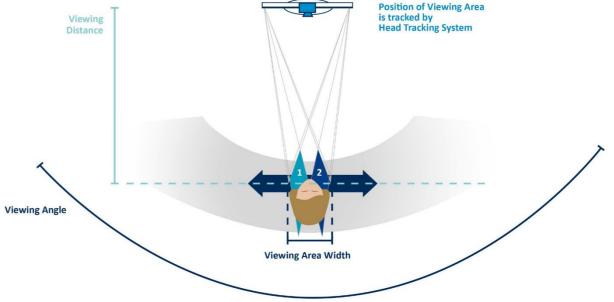

# Overview of our 3D displays

Multi-View Display
For multiple persons simultaneously

Stereo with Head Tracking
For one person