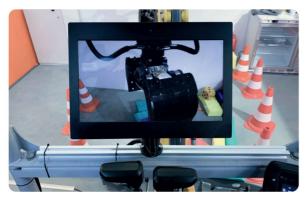

# Remote workstation - demining vehicle: prototype

27" inch 3D monitor for teleoperation centre 3D stereo camera