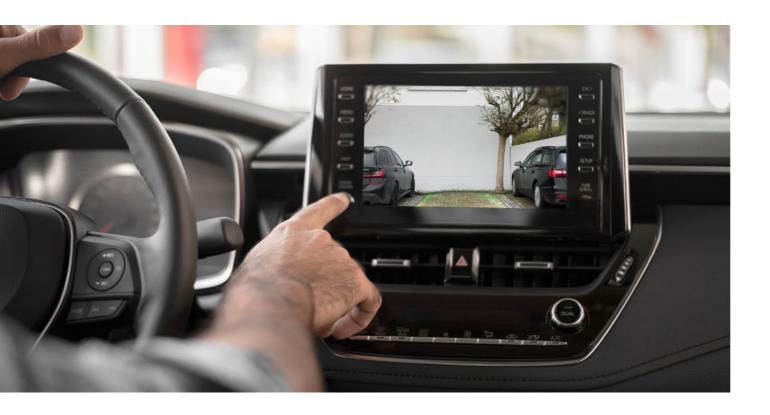

# Remote Control of Vehicles

(3DGlobal)

**Example application: Yard management** 

We open up a new chapter of safety, efficiency and precision. Utilise the unique depth perception and retain full control - even remotely.

### Remote Vehicle Control

#### 3D future technology with 5G – driverless transport system