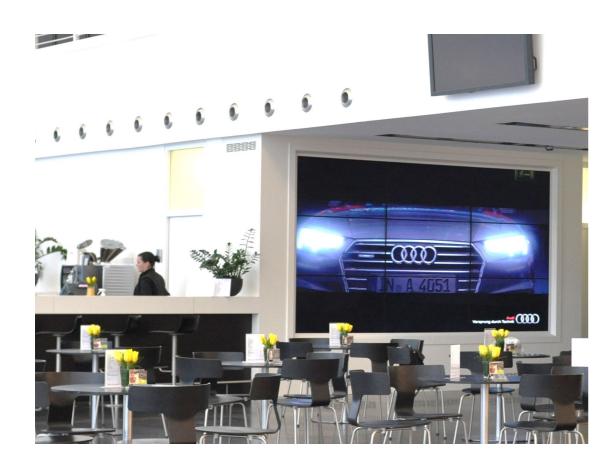

## Digital Signage

**Installation at Audi Forum in Ingolstadt** 

3x3 55" 3D video Wall

**3D** campaign in cooperation with Mediatransports

3x4 55" 3D video Wall