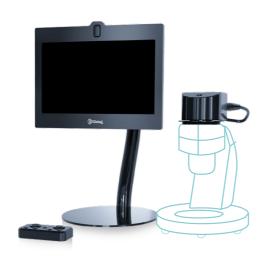

# Ergonomic 3D Digital Microscope

**SCALEREO Desk** 

**SCALEREO AddOn** 

# Ergonomic 3D Digital Microscope

### **Example application:**

Assembly and inspection of technical/medical components

Production of medical components

Inspection and quality assurance, machining

Ergonomic work