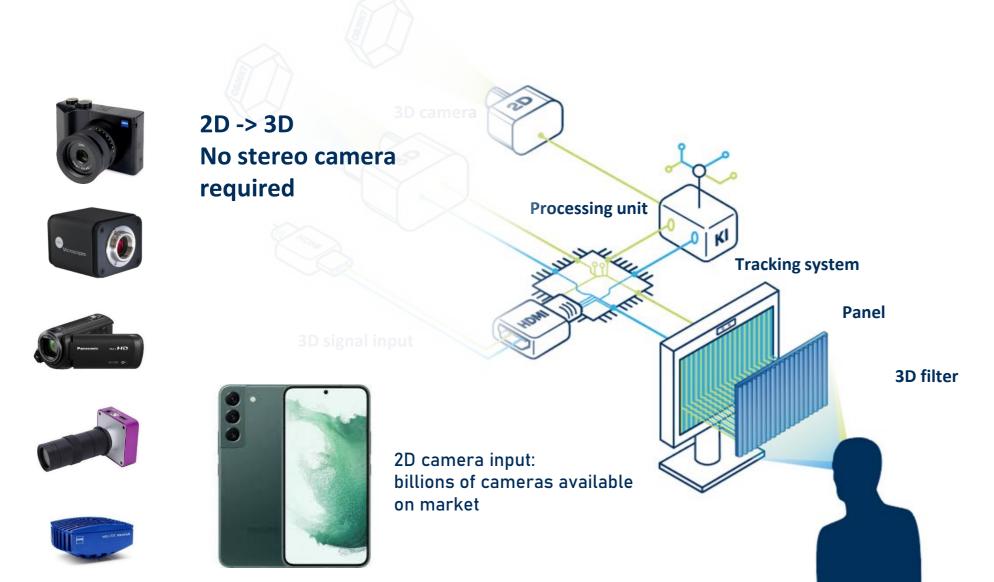

### Milestones

Founding
Fundamental research
Prototype development

2021

First smoothly functioning 3D display

2023

Start of sales
Aalen site

2024

2D-3D conversion via

2025

3D Competence and Innovation Center

2020

**High-precision milling** 

2022

3D process chain

2023

Product launch: SCALEREO

2024

**FPGA** development